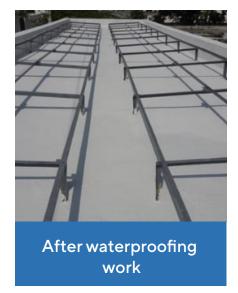

#### **Concrete Slabs**

- Roof slabs
- Floor slabs
- Bridge decks Tunnels

# **Concrete Waterproofing Samples**