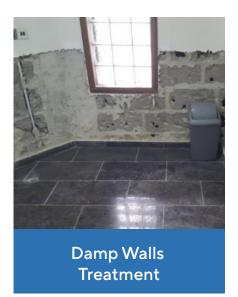

#### **Below Grade Structures**

- Basements
- Underground tanks/ Septic tanks
- Elevator pits
- Underground parking/ Foundations

# **Concrete Waterproofing Samples**