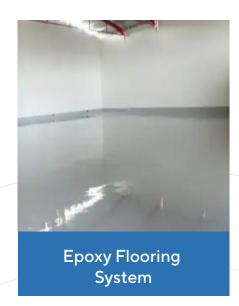

# Flooring Systems Installation

### **Epoxy Flooring System**

- Metallic epoxy
- Coloured epoxy
- Concrete floor
- Resistance epoxy