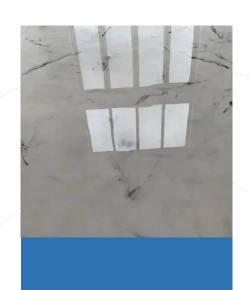

### **Epoxy Flooring System**

- Metallic epoxy
- Coloured epoxy
- Concrete floor
- Resistance epoxy